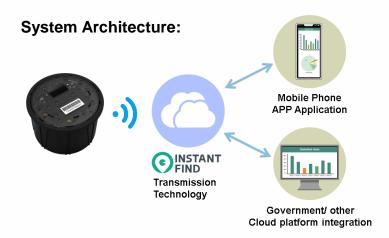

## IF-SP-01A

- Smart parking system uses geomagnetic/ millimeter wave radar authentications based on InstantFind technology. It can accurately determine the vehicle entering and exiting the parking space.
- Vehicle entry and exit data are transmitted using long range BLE transmission technology without telecommunication fees.
- Low-carbon emission parking presence detection system.
- Small solar panels or primary cell batteries.
- The device is light, thin and short, making construction and installation quick and easy.
- IP68 waterproof, with pressure resistance of 5 tons
- Operates from -20°C ~ 80°C, can cope with the high temperature asphalt environment in summer.
- High-performance flood detection enables real-time monitoring of water accumulation, allowing rapid emergency response.