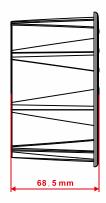

| Specification          |                                   |
|------------------------|-----------------------------------|
| Detection target       | Parking Space Occupancy Detection |
| D                      | 2010011011                        |
| Detection              | Geomagnetic/ Millimeter           |
| Technology             | Wave Radar                        |
| Installation Method    | Underground                       |
| Electricity            | Primary cell                      |
| Dimensions             | Diameter: 120.0 mm                |
|                        | Height: 68.5 mm                   |
| Weight                 | 525g                              |
| wireless communication | BLE                               |
| protocol               |                                   |
| Wireless coverage      | 10~1000 m                         |
| Waterproof             | IP68                              |
| Pressure Resistance    | 5 mt                              |
| Battery service time   | 3 years                           |
| Operating              | -20 ~ 80 °C                       |
| temperature            |                                   |
|                        |                                   |

## **Product Appearance and Size:**