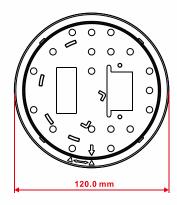

| Specification          |                                   |
|------------------------|-----------------------------------|
| Detection target       | Parking Space Occupancy Detection |
| D                      | 2010011011                        |
| Detection              | Geomagnetic/ Millimeter           |
| Technology             | Wave Radar                        |
| Installation Method    | Underground                       |
| Electricity            | Primary cell                      |
| Dimensions             | Diameter: 120.0 mm                |
|                        | Height: 68.5 mm                   |
| Weight                 | 525g                              |
| wireless communication | BLE                               |
| protocol               |                                   |
| Wireless coverage      | 10~1000 m                         |
| Waterproof             | IP68                              |
| Pressure Resistance    | 5 mt                              |
| Battery service time   | 3 years                           |
| Operating              | -20 ~ 80 °C                       |
| temperature            |                                   |
|                        |                                   |

## **Product Appearance and Size:**